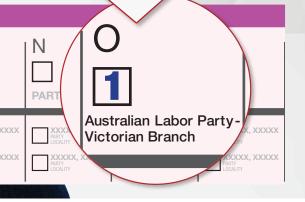

#### LARGE BALLOT PAPER:

Just put Number 1 in Box "O" for the Australian Labor Party.

OR

Vote below the line by clearly numbering at least 5 boxes starting with the ALP candidates.

Authorised by C. Ford, ALP, 438 QR code: Docklands Drive, Docklands VIC 3008. Printed by Kosdown Printing, 10 Rocklea Drive, Port Melbourne 3207. Registered